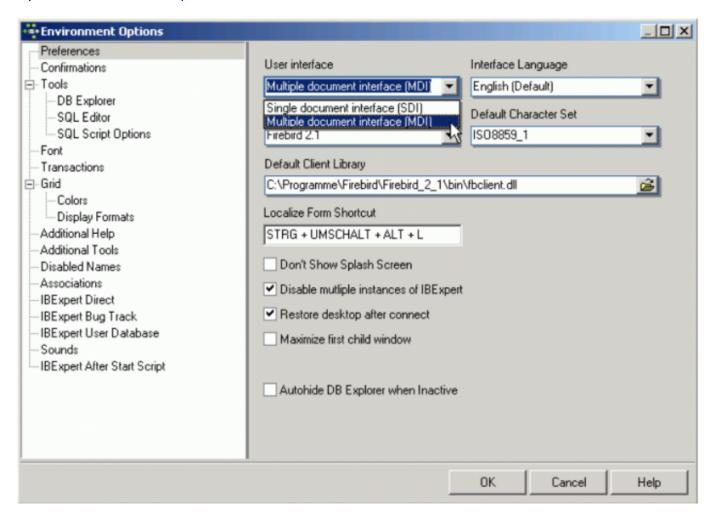

## **MDI (Multiple Document Interface)**

MDI is the abbreviation for *Multiple Document Interface*. It can be specified in the IBExpert menu item Options / Environment Options.

In IBExpert this is the recommended interface, as all windows are contained within one main Window, similar to MS applications. There is one document per window. For all additional objects or documents, the Windows operating system opens an additional window.