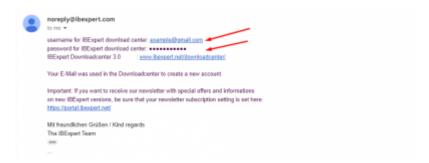

# Change User Information Once Logged in to the Download Center

Changing user information. To change your personal User data information, like address, and contact details, you can click on the Edit Data button at the end of the User Data Panel. Once you alter your details, click on the Green Save Button next to it, to save your changes.