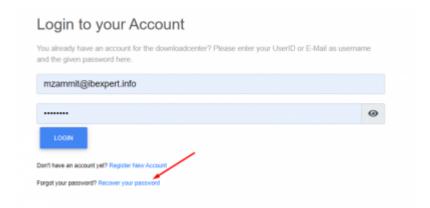

(4) If you entered the email address correctly, you will receive an email from noreply@ibexpert.com. The email which is sent will have both your username and your password for the IBExpert Download Center. If you did not receive the password please check your spam folder