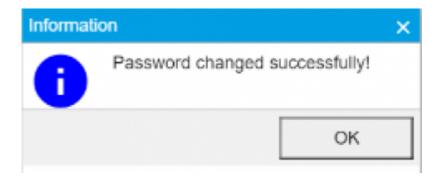

(4) If you entered your original password incorrectly, the following error message will pop up. If you would like to change your current password,

http://ibexpert.com/docu/ Printed on 2023/05/18 06:13

(5) If you entered all the information correctly, then your password will be changed successfully and the following message will pop up.