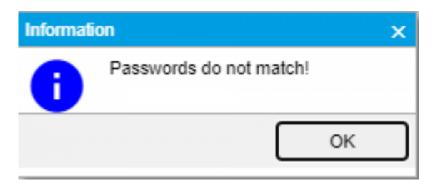

Enter the password for a second time to confirm it and click on the Submit button after

(3) If your passwords do not match, then the following error message will appear. Make sure that both your new passwords match and try again.