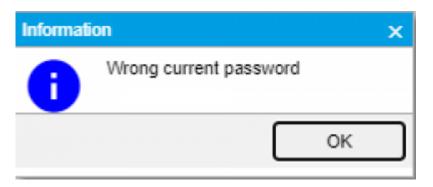

(4) If you entered your original password incorrectly, the following error message will pop up. If you would like to change your current password,

http://ibexpert.com/docu/ Printed on 2023/05/18 06:13

(5) If you entered all the information correctly, then your password will be changed successfully and the following message will pop up.