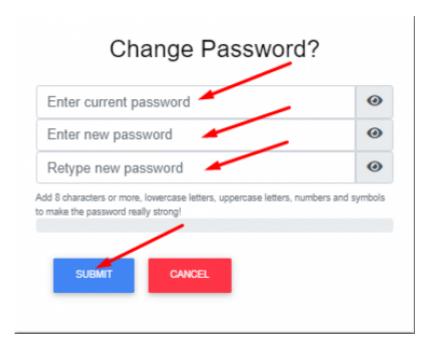

- (2) A new window will open and will ask you to enter your current password and a new password. The following guidelines must be followed while entering your new password.
  - Minimum length: 8 charactersMaximum length: 64 characters
  - The following special characters are **not allowed**: ?, # | and space bar

Enter the password for a second time to confirm it and click on the Submit button after

(3) If your passwords do not match, then the following error message will appear. Make sure that both your new passwords match and try again.