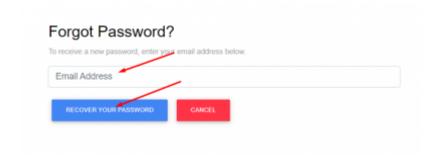

#### How to change a forgotten password

(1) To change your password if it is incorrect or forgotten, first access the IBExpert download center from here and click on the Login button.



(2) Now that you are on the Login Page, click on the Recover Your Password button.



(3) A new window will open asking you to enter your email address. Make sure that the email address you enter is the one with the account registered with the IBExpert Download Center. Click on the Recover Your Password Button.



(4) If you entered the email address correctly, you will receive an email from noreply@ibexpert.com. The email which is sent will have both your username and your password for the IBExpert Download Center. If you did not receive the password please check your spam folder

Last update: 2023/02/04 18:47



# Change User Information Once Logged in to the Download Center

Changing user information. To change your personal User data information, like address, and contact details, you can click on the Edit Data button at the end of the User Data Panel. Once you alter your details, click on the Green Save Button next to it, to save your changes.

http://ibexpert.com/docu/ Printed on 2023/05/18 06:13

## User data Email mzammit@ibexpert.info Name Max Zammit Company **IBExpert Ltd** Street+No. 22