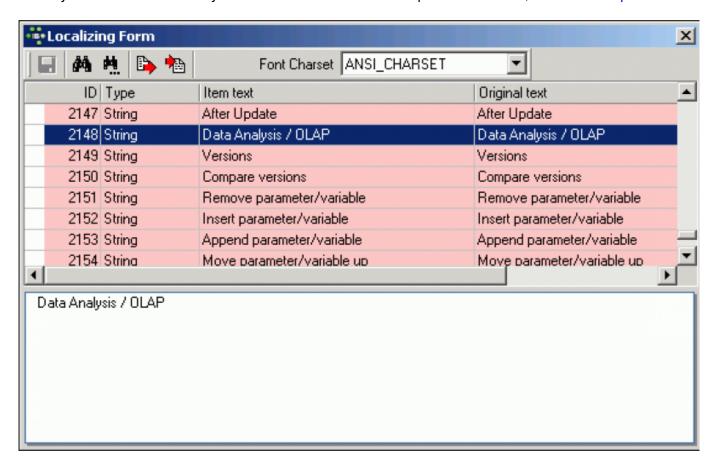

## **Example**

```
execute ibeblock
as
begin
  ibec_DisableFeature(0);     -- disable all
  ibec_EnableFeature(1003);     -- enable Tools menu
  ibec_EnableFeature(2148);     -- enable menu item tools-data analysis
end
```

The example above enables only the IBExpert Tools menu item, Data Analysis. The numbers quoted directly after the IBEBlock keyword can be found in the IBExpert Tools menu, Localize IBExpert.

Last update: 2023/07/06 05-ibexpert-ibeblock-functions:05-23-ibexpert-functions:ibec\_enablefeature http://ibexpert.com/docu/doku.php?id=05-ibexpert-ibeblock-functions:05-23-ibexpert-functions:ibec\_enablefeature http://ibexpert.com/docu/doku.php?id=05-ibexpert-ibeblock-functions:ibec\_enablefeature http://ibexpert.com/docu/doku.php?id=05-ibexpert-ibeblock-functions:ibec\_enablefeature http://ibexpert.com/docu/doku.php?id=05-ibexpert-ibeblock-functions:ibec\_enablefeature http://ibexpert.com/docu/doku.php?id=05-ibexpert-ibeblock-functions:ibec\_enablefeature http://ibexpert.com/docu/doku.php?id=05-ibexpert-ibeblock-functions:ibec\_enablefeature http://ibexpert.com/docu/doku.php?id=05-ibexpert-ibeblock-functions:ibec\_enablefeature http://ibexpert.com/docu/doku.php?id=05-ibexpert-ibeblock-functions:ibec\_enablefeature http://ibexpert.com/docu/doku.php?id=05-ibexpert-ibeblock-functions:ibec\_enablefeature http://ibexpert.com/docu/doku.php?id=05-ibexpert-ibeblock-functions:ibec\_enablefeature http://ibexpert.com/docu/doku.php?id=05-ibex